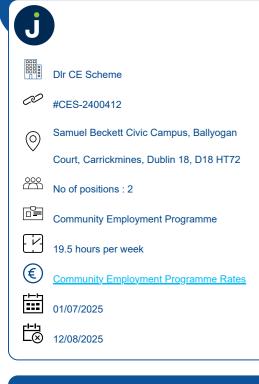

# General Caretaker - Community Employment Scheme

### **Application Details**

Eligibility to participate on CE is generally linked to those who are 21 years or over and in receipt of a qualifying social welfare payment for 1 year or more or 18 years and over for certain disadvantaged groups. Your eligibility will have to be verified by the Department.