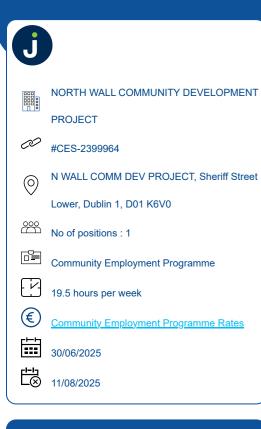

## Community Development Worker

## **Application Details**

Eligibility to participate on CE is generally linked to those who are 21 years or over and in receipt of a qualifying social welfare payment for 1 year or more or 18 years and over for certain disadvantaged groups. Your eligibility will have to be verified by the Department.

## **Job Description**

· Sector: human health and social work activities